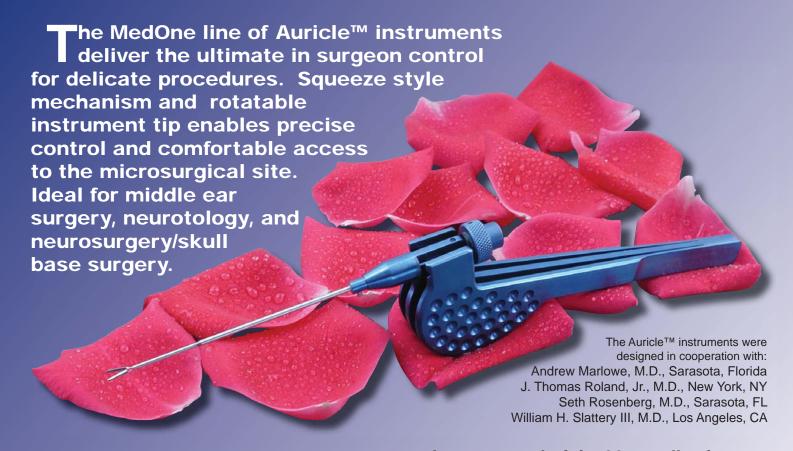

## DELICATE PROCEDURES DEMAND PRECISION

- Unique squeeze style handle enables precise control of the instrument tip during actuation.
- Lightweight titanium handle with large gripping area for comfortable hand position reduces hand fatigue.
- Instrument tip rotates 360° allowing you to move the tip instead of your hand.
- Instrument shaft is .90mm allowing excellent visualization and easy access for working in small spaces.
- Shaft length of 55mm or 80mm available for various surgical approaches.
- A variety of unique scissors and forceps are available for specific applications.

### **Auricle**<sup>™</sup> Instruments

VISIT OUR WEBSITE TO SEE A VIDEO
OF THE AURICLE INSTRUMENTS