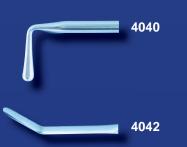

#### **PROBES**

4040 BALL END PROBE 90°\*

4041 BALL END PROBE 45°\*

Thin .90mm shaft 80mm long, angled 3mm from tip.

#### **S**PATULA

4042 SPATULA DISSECTOR\*

Thin .90mm shaft 80mm long, angled 55°, 4mm from the tip.

MedOne Surgical, Inc. 670 Tallevast Road Sarasota, FL 34243 USA

\*DEVELOPED IN COOPERATION WITH

J. THOMAS ROLAND. JR., M.D.,